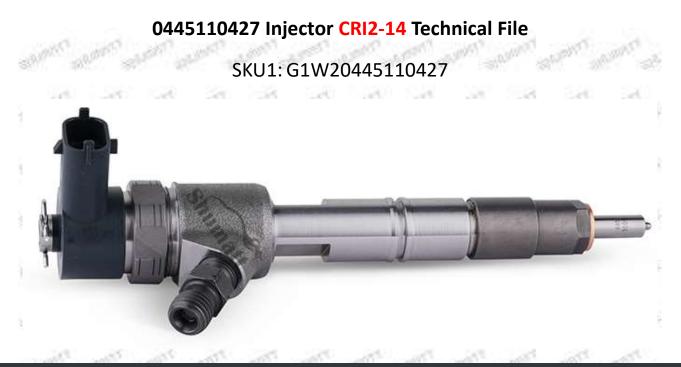

## 0445110427 Injector CRI2-14 Technical File

#### 1.1. 0445110427 Injector's Basic Information

| sun par | Title | China made new high quality diesel injector 0445110427 fuel injector CRI2-14 |
|---------|-------|------------------------------------------------------------------------------|
| - ANGS  | SKU1  | G1W20445110427                                                               |

#### 1.4.0445110427 Injector's Parameter

| Adaptation System: Common Rail System       |
|---------------------------------------------|
| Injector Series: 110 Series                 |
| Parameter Performance: CRI2-14              |
| Matching Accessories: F 00V C17 503, gasket |
| Injector Type: Electromagnetic Injector     |
| Support System Maximum Pressure: 1400       |
| Vehicle Configuration Information: FAW      |