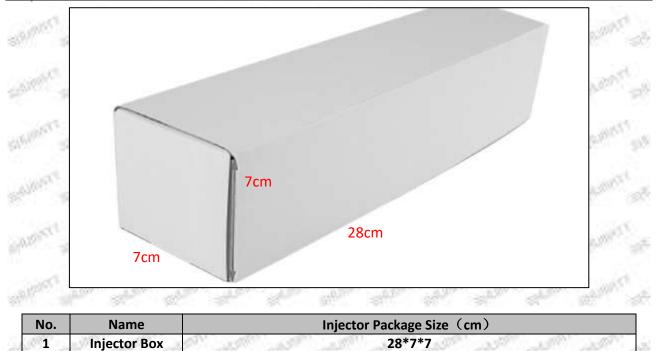

Mob/WhatsApp: +86 13410541523 Email : <u>ruby@shumatt.com</u> © 2022 Shenzhen Shumatt Technology Co., Ltd

1.5.0445110427 Injector's Specifications and Dimensions Injector Size: 21.5cm\*4 cm \*4 cm = 344cm<sup>3</sup> (L\*W\*H=V) Injector Net Weight: 0.55kg Gross Weight: 0.6kg Injector Quality: China Made Brand New Package Size: 28cm\*7 cm \*7 cm = 1372 cm<sup>3</sup> Injector Type: Diesel Common Rail Injector MOQ: 4 Pieces

(2) Injector Box Size

Mob/WhatsApp: +86 13410541523 Email : <u>ruby@shumatt.com</u> © 2022 Shenzhen Shumatt Technology Co., Ltd